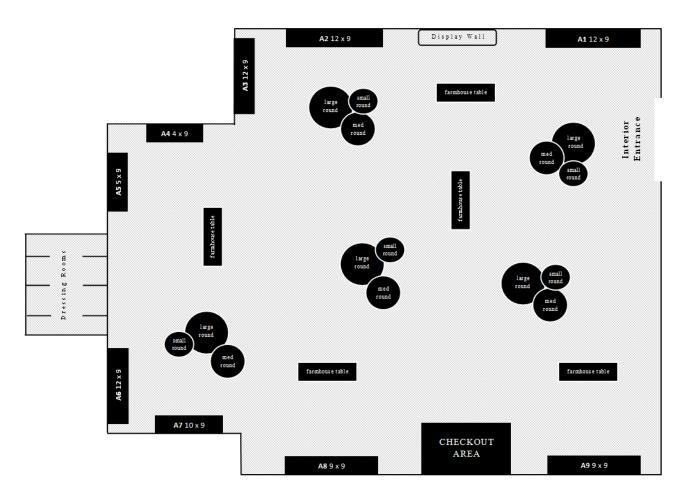

## *the* maker*and* merchant — Augusta, Georgia — Layout and Pricing

| Wall Space |                                 |       |
|------------|---------------------------------|-------|
| Size       | Items Included                  | Cost  |
| 4' x 9'    | standards   shelving   brackets | \$125 |
| 5' x 9'    | standards   shelving   brackets | \$150 |
| 9' x 9'    | standards   shelving   brackets | \$250 |
| 10' x 9'   | standards   shelving   brackets | \$275 |
| 12' x 9'   | standards   shelving   brackets | \$300 |

| Table and Rack Space |                |       |  |
|----------------------|----------------|-------|--|
| Size                 | Туре           | Cost  |  |
| 42"                  | standing rack  | \$75  |  |
| 24"                  | small round    | \$75  |  |
| 32"                  | medium round   | \$100 |  |
| 42"                  | large round    | \$150 |  |
| 3'                   | half farmhouse | \$100 |  |
| 6'                   | full farmhouse | \$200 |  |

## Contact

370 Fury's Ferry Road, Suite 1 Martinez, GA 30907 info@themakerandmerchant.com www.themakerandmerchant.com

\*The map above is for reference only and does not reflect the exact position of tables and spaces. If you have specific space needs not listed, contact us and we will work together to accommodate if available.